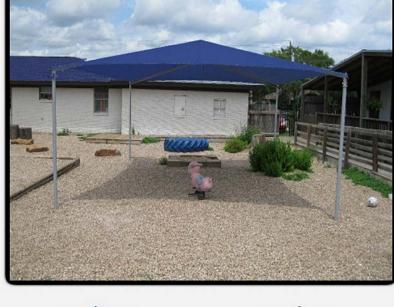

#### About Modern Shade LLC

Modern Shade fabric shade structures provide an open feel that cools the air underneath it by as much as **25 degrees** and blocks up to **97%** of harmful **UV** rays. Our framing systems are manufactured with high strength steel and are heavily reinforced. Our commercial structures are designed and engineered for **90mph** winds with fabric installed and **150mph** winds with the fabric removed. Lastly, we back our structures with an unbeatable NON-prorated Warranty. Residential structures are designed and engineered for **60mph** winds..