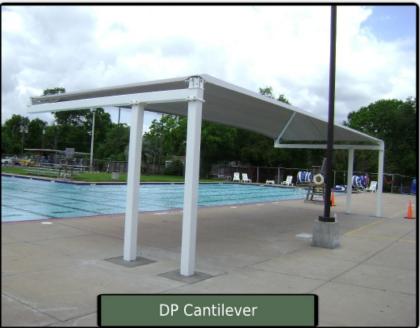

Light Ivory

Red

Yellow

White

Umbrella

SP Cant Pyramid

SP Cant Hip

4 post Sail 3 Post Sail