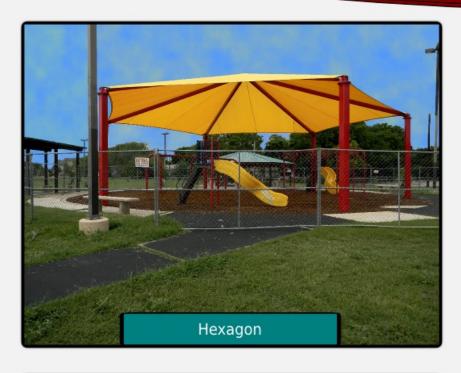

Light Ivory

Red

Yellow

White

Umbrella

SP Cant Pyramid

SP Cant Hip

4 post Sail 3 Post Sail