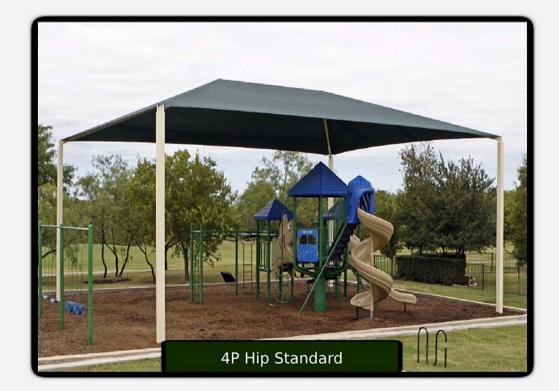

y reinforced. Our commercial structures are designed and engineered for **90mph** winds with fabric installed and **150mph** winds with the fabric removed. Lastly, we back our structures with an unbeatable NON-prorated Warranty. Residential structures are designed and engineered for **60mph** winds..

Did you know that skin cancer is the most common type of cancer in the United States? Scientists have also discovered that overexposure to UV radiation may suppress the body's immune system and the skin's natural defenses leading to skin disorders such as actinic keratosis and premature aging. Research has further shown that UV radiation increases the likelihood of cataracts which can cause blindness if left untreated. Be sun smart, seek shade!

For more information visit epa.gov/sunwise.





# Call us today: 877.385.3444









# Call us today: 877.385.3444

































#### Shade Net Colors



Natural



Cherry Red



Aquatic Blue



Desert Sand



Gun Metal



Sky Blue



Yellow



Steel Gray



Rivergum Green



Cayenne



Navy Blue



Brunswick Green



Deep Ochre



Turquoise



Black

### Powder Coating Options

\*hot dip galvanizing available



Beige



Black



Blue



Brown



Green



Gray



Light Ivory



Red



Yellow



White













Umbrella



SP Cant Pyramid



SP Cant Hip

4 post Sail 3 Post Sail

T Post Hip

**Shade Net Colors** 



Blue



Sand





Gray

Brunswick

Green