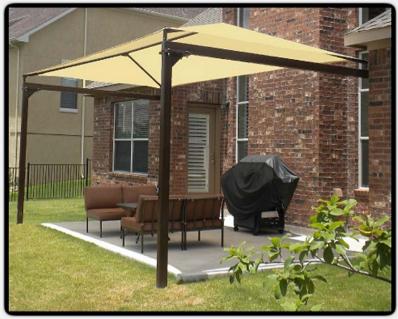

MODERN SHADE FOR ANY APPLICATION

#### About Modern Shade LLC

Modern Shade fabric shade structures provide an open feel that cools the air underneath it by as much as **25 degrees** and blocks up to **97%** of harmful **UV** rays. Our framing systems are manufactured with high strength steel and are heavily reinforced. Our commercial structures are designed and engineered for **90mph** winds with fabric installed and **150mph** winds with the fabric removed. Lastly, we back our structures with an unbeatable NON-prorated Warranty. Residential structures are designed and engineered for **60mph** winds..