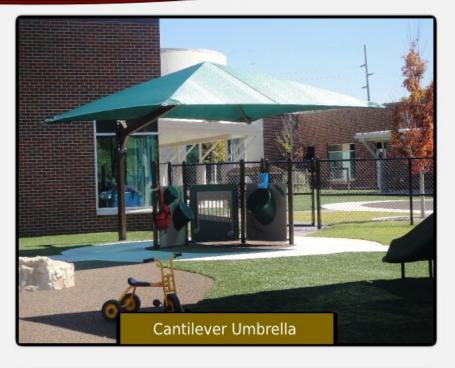

Light Ivory

Red

Yellow

White

Umbrella

SP Cant Pyramid

SP Cant Hip

4 post Sail 3 Post Sail