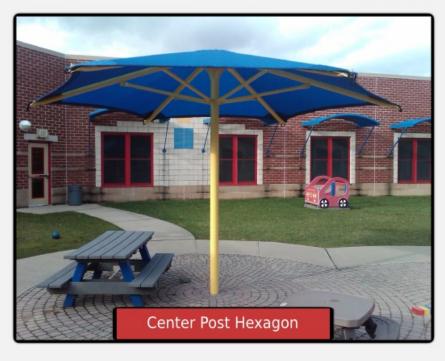

Light Ivory

Red

Yellow

White

Umbrella

SP Cant Pyramid

SP Cant Hip

4 post Sail 3 Post Sail