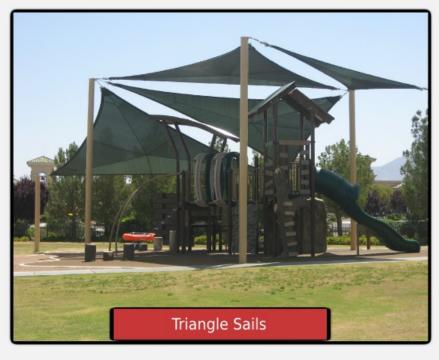

Light Ivory

Red

Yellow

White

Umbrella

SP Cant Pyramid

SP Cant Hip

4 post Sail 3 Post Sail