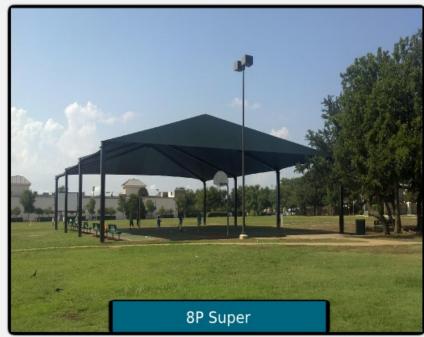

are designed and engineered for **90mph** winds with fabric installed and **150mph** winds with the fabric removed. Lastly, we back our structures with an unbeatable NON-prorated Warranty. Residential structures are designed and engineered for **60mph** winds..

Did you know that skin cancer is the most common type of cancer in the United States? Scientists have also discovered that overexposure to UV radiation may suppress the body's immune system and the skin's natural defenses leading to skin disorders such as actinic keratosis and premature aging. Research has further shown that UV radiation increases the likelihood of cataracts which can cause blindness if left untreated. Be sun smart, seek shade!

For more information visit epa.gov/sunwise.





# Call us today: 877.385.3444









# Call us today: 877.385.3444

































#### Shade Net Colors



Natural



Cherry Red



Aquatic Blue



Desert Sand



Gun Metal



Sky Blue



Yellow



Steel Gray



Rivergum Green



Cayenne



Navy Blue



Brunswick Green



Deep Ochre



Turquoise



Black

### Powder Coating Options

\*hot dip galvanizing available



Beige



Black



Blue



Brown



Green



Gray



Light Ivory



Red



Yellow



White













Umbrella



SP Cant Pyramid



SP Cant Hip

4 post Sail 3 Post Sail

T Post Hip

**Shade Net Colors** 



Blue



Sand





Gray

Brunswick

Green