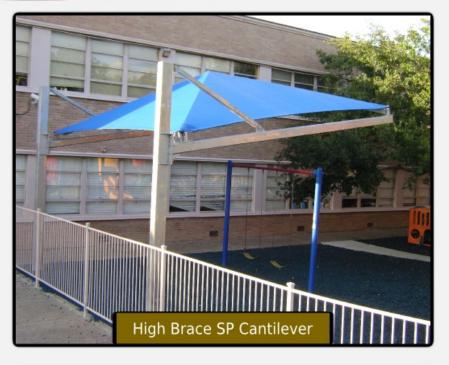

Light Ivory

Red

Yellow

White

Umbrella

SP Cant Pyramid

SP Cant Hip

4 post Sail 3 Post Sail