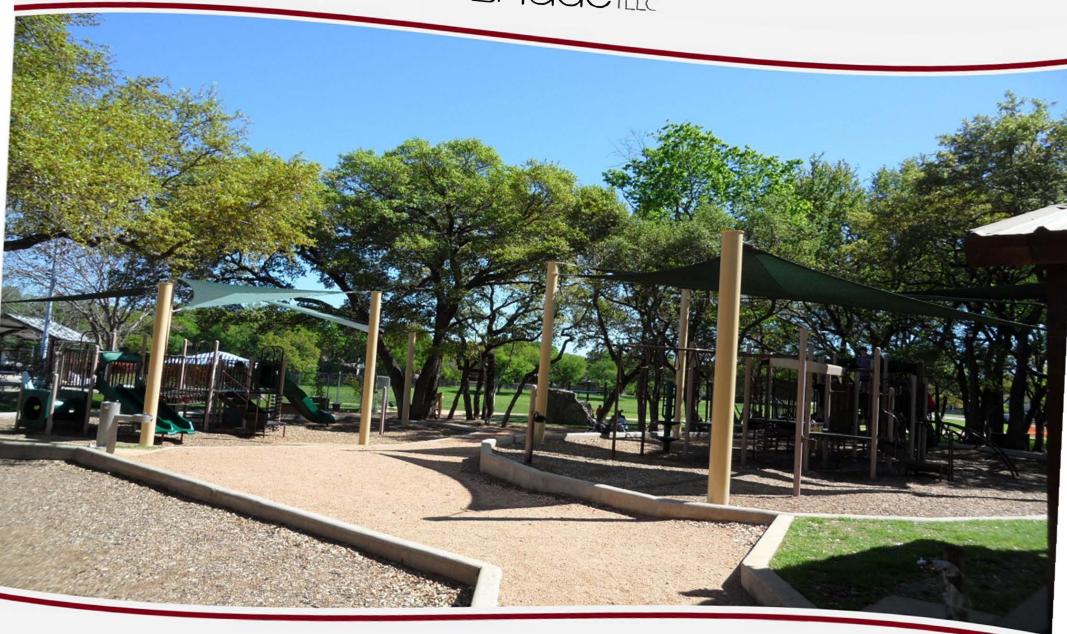

MODERN SHADE FOR ANY APPLICATION

#### About Modern Shade LLC

Modern Shade fabric shade structures provide an open feel that cools the air underneath it by as much as **25 degrees** and blocks up to **97%** of harmful **UV** rays. Our framing systems are manufactured with high strength steel and are heavily reinforced. Our commercial structures are designed and engineered for **90mph** winds with fabric installed and **150mph** winds with the fabric removed. Lastly, we back our structures with an unbeatable NON-prorated Warranty. Residential structures are designed and engineered for **60mph** winds..