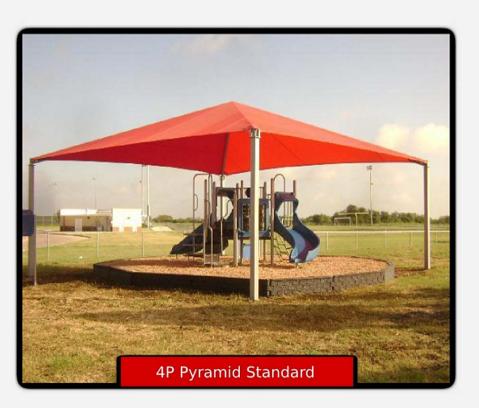

Light Ivory

Red

Yellow

White

Umbrella

SP Cant Pyramid

SP Cant Hip

4 post Sail 3 Post Sail