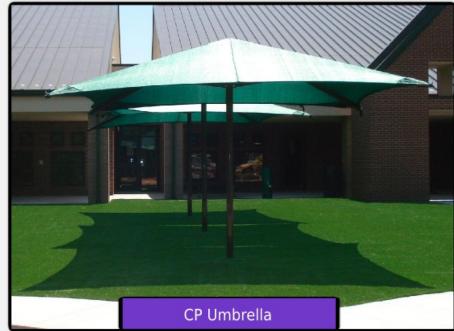

Light Ivory

Red

Yellow

White

Umbrella

SP Cant Pyramid

SP Cant Hip

4 post Sail 3 Post Sail