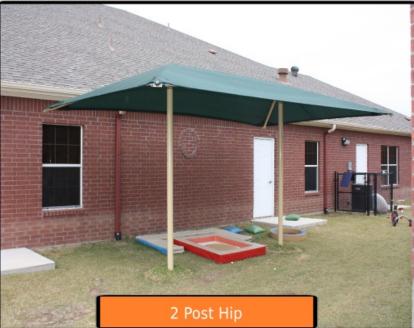

Light Ivory

Red

Yellow

White

Umbrella

SP Cant Pyramid

SP Cant Hip

4 post Sail 3 Post Sail