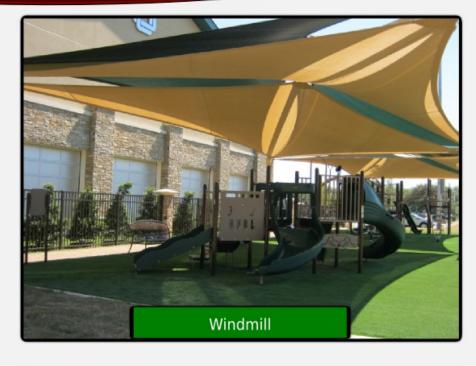

Light Ivory

Red

Yellow

White

Umbrella

SP Cant Pyramid

SP Cant Hip

4 post Sail 3 Post Sail